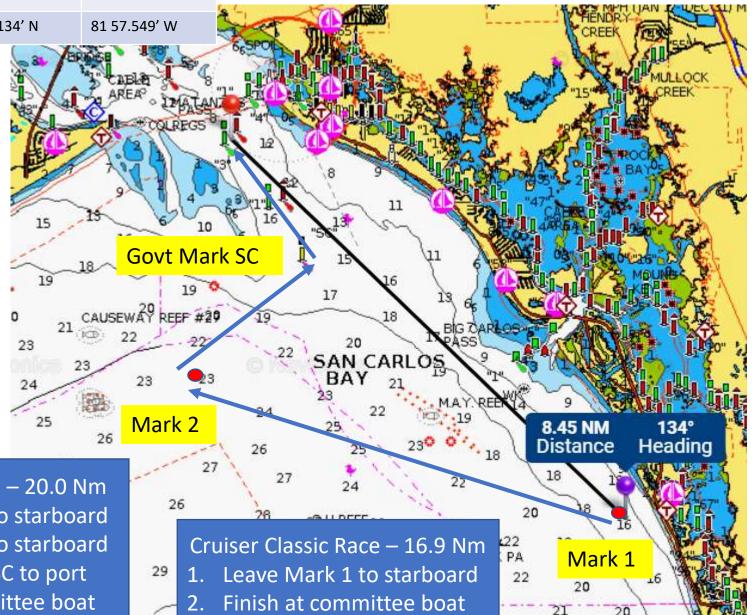

| Mark                                                                                                                                                                                                                                                                                                                                                                                                                                                                                                                                                                                                                                                                                                                                                                                                                                                                                                                                                                                                                                                                                                                                                                                                                                                                                                                                                                                                                                                                                                                                                                                                                                                                                                                                                                                                                                                                                                                                                                                                                                                                                                                           | Latitude     | Longitude    |
|--------------------------------------------------------------------------------------------------------------------------------------------------------------------------------------------------------------------------------------------------------------------------------------------------------------------------------------------------------------------------------------------------------------------------------------------------------------------------------------------------------------------------------------------------------------------------------------------------------------------------------------------------------------------------------------------------------------------------------------------------------------------------------------------------------------------------------------------------------------------------------------------------------------------------------------------------------------------------------------------------------------------------------------------------------------------------------------------------------------------------------------------------------------------------------------------------------------------------------------------------------------------------------------------------------------------------------------------------------------------------------------------------------------------------------------------------------------------------------------------------------------------------------------------------------------------------------------------------------------------------------------------------------------------------------------------------------------------------------------------------------------------------------------------------------------------------------------------------------------------------------------------------------------------------------------------------------------------------------------------------------------------------------------------------------------------------------------------------------------------------------|--------------|--------------|
| Mark 1                                                                                                                                                                                                                                                                                                                                                                                                                                                                                                                                                                                                                                                                                                                                                                                                                                                                                                                                                                                                                                                                                                                                                                                                                                                                                                                                                                                                                                                                                                                                                                                                                                                                                                                                                                                                                                                                                                                                                                                                                                                                                                                         | 26 21.188'N  | 81 52.006' W |
| Mark 2                                                                                                                                                                                                                                                                                                                                                                                                                                                                                                                                                                                                                                                                                                                                                                                                                                                                                                                                                                                                                                                                                                                                                                                                                                                                                                                                                                                                                                                                                                                                                                                                                                                                                                                                                                                                                                                                                                                                                                                                                                                                                                                         | 26 23.436′ N | 81 59.373' W |
| Govt Marker SC                                                                                                                                                                                                                                                                                                                                                                                                                                                                                                                                                                                                                                                                                                                                                                                                                                                                                                                                                                                                                                                                                                                                                                                                                                                                                                                                                                                                                                                                                                                                                                                                                                                                                                                                                                                                                                                                                                                                                                                                                                                                                                                 | 26 25.134' N | 81 57.549' W |
| STATE STATE OF THE |              |              |

## **TIP**

Use an app like
Exact Time on
your phone to get
minutes and
seconds for your
pursuit start time

Pursuit Start Race – 20.0 Nm

- 1. Leave Mark 1 to starboard
- 2. Leave Mark 2 to starboard
- 3. Leave Marker SC to port
- 4. Finish at committee boat